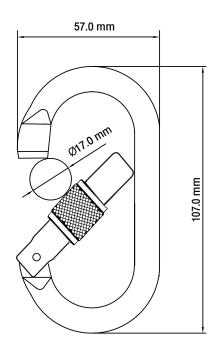

| Model           | Gate mechanism                 | Weight |      | Minimum breaking strength |                   |             |                    | o                              |
|-----------------|--------------------------------|--------|------|---------------------------|-------------------|-------------|--------------------|--------------------------------|
|                 |                                | (g)    | (oz) | (Major Axis)<br>↔         | (Minor Axis)<br>¢ | (Gate Open) | Material           | Certifications                 |
| 2SC101<br>ORB I | Screw lock /<br>Manual locking | 179    | 6.3  | 30kN                      | 16kN              | 8kN         | High tensile steel | CE EN362 B,<br>EN2777,<br>UIAA |